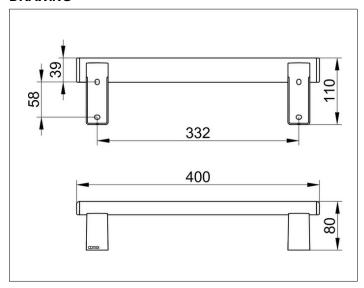

### **DIMENSION**

400 mm

#### **DRAWING**

Width / ø : 400 mm - Height: 110 mm - Depth: 80 mm

Material: Metal Surface: Black matt Load capacity 115 kg

Included in delivery 2x mounting sets no 1.

Article no.: 350 01 370400