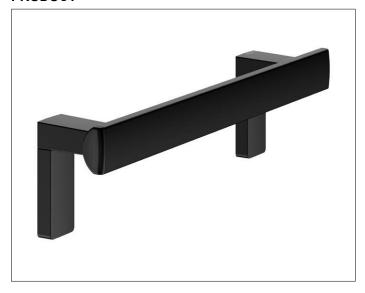

#### **PRODUCT**

## **SPECIFICATIONS**

KEUCO AXESS - Grab bar 400mm - 350 01 370400

Accessibility meets design

Grab bar for vertical or horizontal mounting. high gripping comfort front flat back formed as half circle. Strong mounting is in aesthetic and functional harmony. The product is screwed on. Two concealed fastening.

Width / ø : 400 mm - Height: 110 mm - Depth: 80 mm

Material: Metal Surface: Black matt Load capacity 115 kg

Included in delivery 2x mounting sets no 1.

Article no.: 350 01 370400