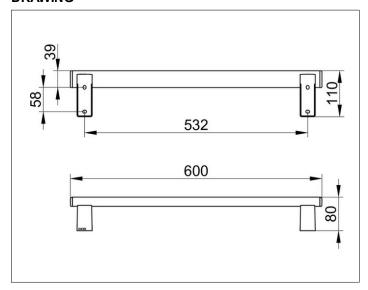

## **DIMENSION**

600 mm

#### **DRAWING**

Width / ø : 600 mm - Height: 110 mm - Depth: 80 mm

Material: Metal Surface: Black matt Load capacity 115 kg

Included in delivery 2x mounting sets no 1.

Article no.: 350 01 370600