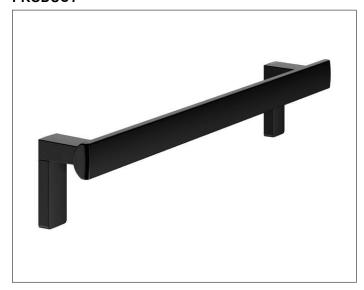

#### **PRODUCT**

### **SPECIFICATIONS**

KEUCO AXESS - Grab bar 600mm - 350 01 370600

Accessibility meets design

Grab bar for vertical or horizontal mounting. high gripping comfort front flat back formed as half circle. Strong mounting is in aesthetic and functional harmony. The product is screwed on. Two concealed fastening.

Width / ø : 600 mm - Height: 110 mm - Depth: 80 mm

Material: Metal Surface: Black matt Load capacity 115 kg

Included in delivery 2x mounting sets no 1.

Article no.: 350 01 370600