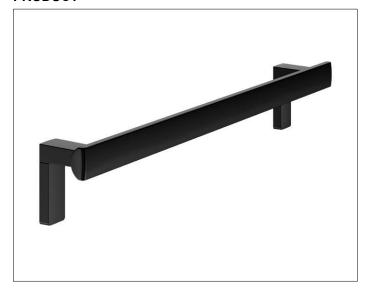

#### **PRODUCT**

### **SURFACE**

black matt

## **SPECIFICATIONS**

KEUCO AXESS - Grab bar 700mm - 350 01 370700

Accessibility meets design

Grab bar for vertical or horizontal mounting. high gripping comfort front flat back formed as half circle. Strong mounting is in aesthetic and functional harmony. The product is screwed on. Two concealed fastening.

Width / ø : 700 mm - Height: 110 mm - Depth: 80 mm

Material: Metal Surface: Black matt Load capacity 115 kg

Included in delivery 2x mounting sets no 1.

Article no.: 350 01 370700