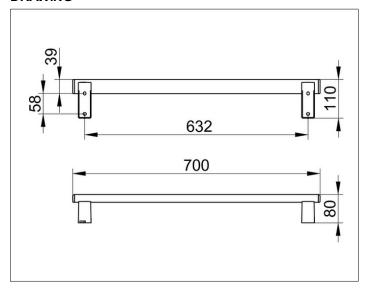

## **DIMENSION**

700 mm

#### **DRAWING**

Width / ø : 700 mm - Height: 110 mm - Depth: 80 mm

Material: Metal Surface: Black matt Load capacity 115 kg

Included in delivery 2x mounting sets no 1.

Article no.: 350 01 370700