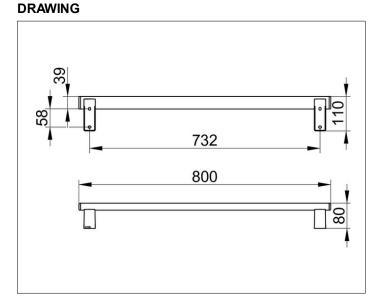

#### DIMENSION

800 mm

Width / ø : 800 mm - Height: 110 mm - Depth: 80 mm Material: Metal Surface: Black matt Load capacity 115 kg

Included in delivery 2x mounting sets no 1.

Article no.: 350 01 370800