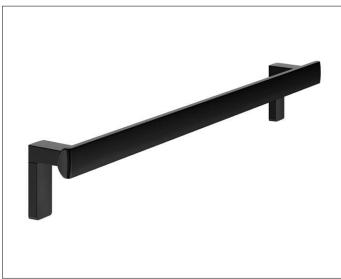

### AXESS

35001370800 Grab bar

#### SPECIFICATIONS

KEUCO AXESS - Grab bar 800mm - 350 01 370800 Accessibility meets design Grab bar for vertical or horizontal mounting. high gripping comfort front flat back formed as half circle. Strong mounting is in aesthetic and functional harmony. The product is screwed on. Two concealed fastening.

Width / ø : 800 mm - Height: 110 mm - Depth: 80 mm Material: Metal Surface: Black matt Load capacity 115 kg

Included in delivery 2x mounting sets no 1.

Article no.: 350 01 370800