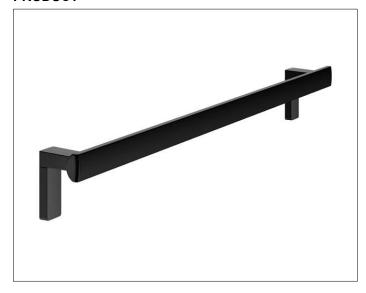

#### **PRODUCT**

### **SURFACE**

black matt

### **SPECIFICATIONS**

KEUCO AXESS - Grab bar 900mm - 350 01 370900

Accessibility meets design

Grab bar for vertical or horizontal mounting. high gripping comfort front flat back formed as half circle. Strong mounting is in aesthetic and functional harmony. The product is screwed on. Two concealed fastening.