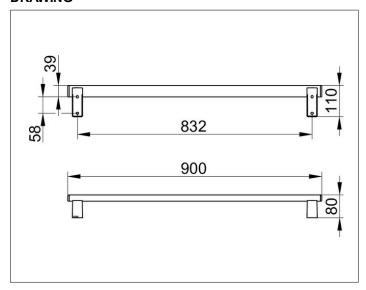

## **DIMENSION**

900 mm

#### **DRAWING**

Width / ø : 900 mm - Height: 110 mm - Depth: 80 mm

Material: Metal Surface: Black matt Load capacity 115 kg

Included in delivery 2x mounting sets no 1.

Article no.: 350 01 370900