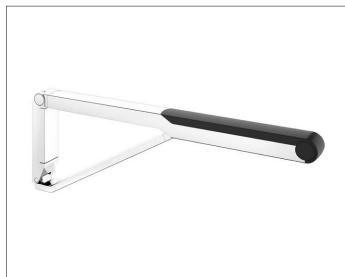

### AXESS

35003010737 Drop down supporting rail

### PRODUCT ATTRIBUTES

with synthetic covered support, movable to vertical position, may be used on the left or right

#### SURFACE

chrome-plated/black

### DIMENSION

700 mm

### SPECIFICATIONS

DRAWING

KEUCO AXESS - Drop down supporting rail - 350 03 01 07 37 Accessibility meets design

Drop down supporting rail - exceptionally flat and elegant look on the wall. The drop down supporting rail provides perfect security and support. The KEUCO AXESS drop-down supporting rail is tested by a technical inspection agency. The product is screwed on. Two concealed fastening attachements-mountable left hand and right hand.

Width / ø : 65 mm - Height: 252 mm - Depth: 700 mm Material: Metal/Plastic Surface: Chrome-plated / Shelf black Load capacity 115 kg

Mounting sets depending on type of wall, please order separately!.

Article no.: 350 03 01 07 37