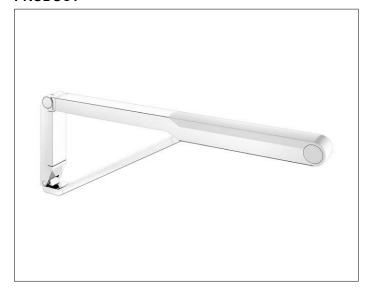

## 35003010751 Drop down supporting rail

## **PRODUCT ATTRIBUTES**

with synthetic covered support, movable to vertical position, may be used on the left or right

## **SURFACE**

chrome-plated/white

## **SPECIFICATIONS**

KEUCO AXESS - Drop down supporting rail - 350 03 01 07 51 Accessibility meets design

Drop down supporting rail - exceptionally flat and elegant look on the wall. The drop down supporting rail provides perfect security and support. The KEUCO AXESS drop-down supporting rail is tested by a technical inspection agency. The product is screwed on. Two concealed fastening attachements-mountable left hand and right hand.