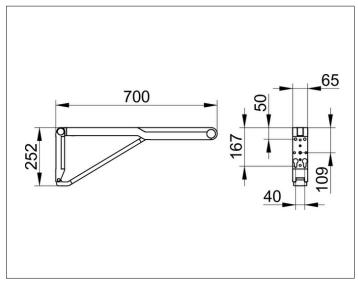

## **DIMENSION**

700 mm

## **DRAWING**

Width / ø : 65 mm - Height: 252 mm - Depth: 700 mm

Material: Metal/Plastic

Surface: Chrome-plated / Shelf white

Load capacity 115 kg

Mounting sets depending on type of wall, please order separately!.

Article no.: 350 03 01 07 51