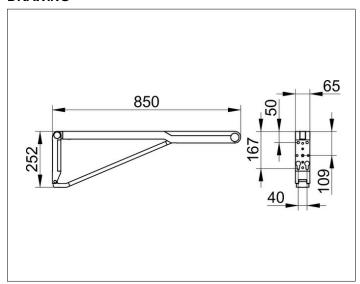

### **DIMENSION**

850 mm

### **DRAWING**

Width / ø : 65 mm - Height: 252 mm - Depth: 850 mm

Material: Metal/Plastic

Surface: Chrome-platede-plated / Shelf black

Load capacity 115 kg

Mounting sets depending on type of wall, please order separately!.