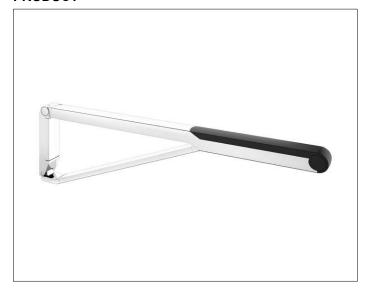

## 35003010837 Drop down supporting rail

## **PRODUCT ATTRIBUTES**

with synthetic covered support, movable to vertical position, may be used on the left or right

## **SURFACE**

chrome-plated/black

## **SPECIFICATIONS**

KEUCO AXESS - Drop down supporting rail - 350 03 01 08 37 Accessibility meets design

Drop down supporting rail - exceptionally flat and elegant look on the wall. The drop down supporting rail provides perfect security and support. The KEUCO AXESS drop-down supporting rail is tested by a technical inspection agency. The product is screwed on. Two concealed fastening attachements-mountable left hand and right hand.