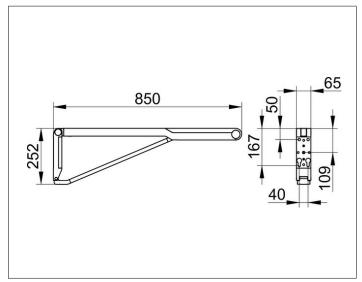

### **DIMENSION**

850 mm

### **DRAWING**

Width / ø : 65 mm - Height: 252 mm - Depth: 850 mm

Material: Metal/Plastic

Surface: Chrome-platede-plated / Shelf white

Load capacity 115 kg

 $\label{eq:mounting} \mbox{Mounting sets depending on type of wall, please order separately!}.$ 