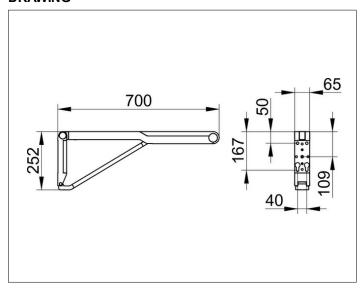

### **DIMENSION**

700 mm

### **DRAWING**

Width / ø : 65 mm - Height: 252 mm - Depth: 700 mm

Material: Metal/Plastic

Surface: Aluminium silver anodized / chrome-plated / Shelf black

Load capacity 115 kg

 $\label{eq:mounting} \mbox{Mounting sets depending on type of wall, please order separately!}.$ 