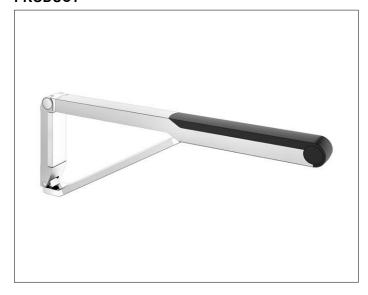

### **PRODUCT**

## **PRODUCT ATTRIBUTES**

with synthetic covered support, movable to vertical position, may be used on the left or right

## **SURFACE**

aluminium silver anodized/black

## **SPECIFICATIONS**

KEUCO AXESS - Drop down supporting rail - 350 03 17 07 37 Accessibility meets design

Drop down supporting rail - exceptionally flat and elegant look on the wall. The drop down supporting rail provides perfect security and support. The KEUCO AXESS drop-down supporting rail is tested by a technical inspection agency. The product is screwed on. Two concealed fastening attachements-mountable left hand and right hand.