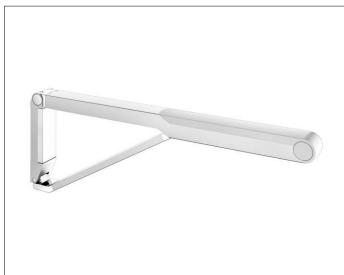

#### 35003170751 Drop down supporting rail

#### PRODUCT

## PRODUCT ATTRIBUTES

with synthetic covered support, movable to vertical position, may be used on the left or right

#### SURFACE

aluminium silver anodized/white

#### DIMENSION

700 mm

### SPECIFICATIONS

DRAWING

KEUCO AXESS - Drop down supporting rail - 350 03 17 07 51 Accessibility meets design

Drop down supporting rail - exceptionally flat and elegant look on the wall. The drop down supporting rail provides perfect security and support. The KEUCO AXESS drop-down supporting rail is tested by a technical inspection agency. The product is screwed on. Two concealed fastening attachements-mountable left hand and right hand.

Width / ø : 65 mm - Height: 252 mm - Depth: 700 mm Material: Metal/Plastic Surface: Aluminium silver anodized/ chrome-plated / Shelf white Load capacity 115 kg

Mounting sets depending on type of wall, please order separately!.