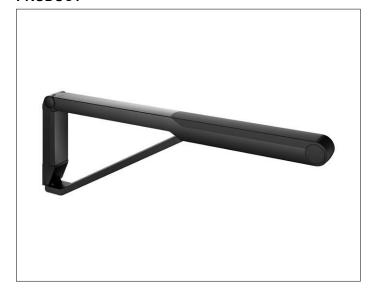

# SURFACE

black matt/black

## **SPECIFICATIONS**

KEUCO AXESS - Drop down supporting rail - 350 03 37 07 37 Accessibility meets design

Drop down supporting rail - exceptionally flat and elegant look on the wall. The drop down supporting rail provides perfect security and support. The KEUCO AXESS drop-down supporting rail is tested by a technical inspection agency. The product is screwed on. Two concealed fastening attachements-mountable left hand and right hand.

Width / ø : 65 mm - Height: 252 mm - Depth: 700 mm

Material: Metal/Plastic

Surface: Black matt / Shelf black

Load capacity 115 kg

Mounting sets depending on type of wall, please order separately!.

Article no.: 350 03 37 07 37