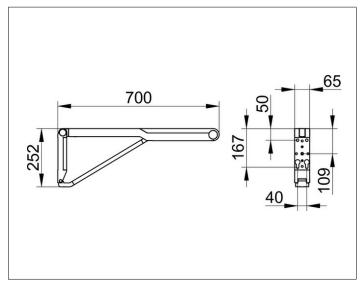

### **DIMENSION**

700 mm

Width / ø : 65 mm - Height: 252 mm - Depth: 700 mm

Material: Metal/Plastic

Surface: Black matt / Shelf black

Load capacity 115 kg

Mounting sets depending on type of wall, please order separately!.

Article no.: 350 03 37 07 37