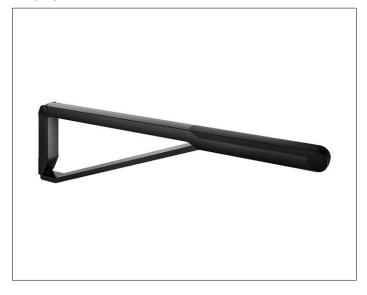

## 35003370837 Drop down supporting rail

## **PRODUCT ATTRIBUTES**

with synthetic covered support, movable to vertical position, may be used on the left or right

## **SPECIFICATIONS**

KEUCO AXESS - Drop down supporting rail - 350 03 37 08 37 Accessibility meets design

Drop down supporting rail - exceptionally flat and elegant look on the wall. The drop down supporting rail provides perfect security and support. The KEUCO AXESS drop-down supporting rail is tested by a technical inspection agency. The product is screwed on. Two concealed fastening attachements-mountable left hand and right hand.