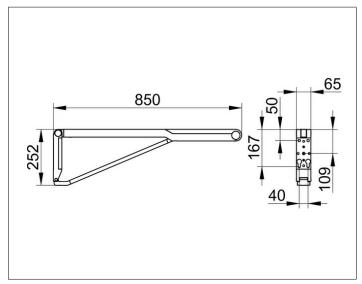

### **DIMENSION**

850 mm

Width / ø : 65 mm - Height: 252 mm - Depth: 850 mm

Material: Metal/Plastic

Surface: Black matt / Shelf black

Load capacity 115 kg

Mounting sets depending on type of wall, please order separately!.

Article no.: 350 03 37 08 37