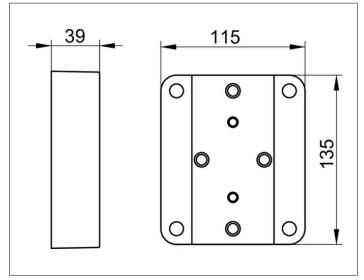

#### **DRAWING**

Width / ø : 115 mm - Height: 135 mm - Depth: 39 mm

Material: Metal Surface: Black matt

Mounting sets for each wall bracket depending on type of wall, please order separately!.

Articleno.: 35004370000