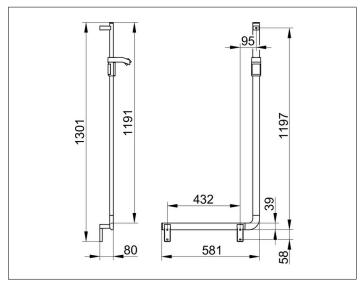

#### **DRAWING**

Width / ø : 581 mm - Height: 1301 mm - Depth: 80 mm

Material: Metal/Plastic Surface: Chrome-plated Load capacity 115 kg

Included in delivery 2x mounting sets no 1.

Article no.: 350 06 011302