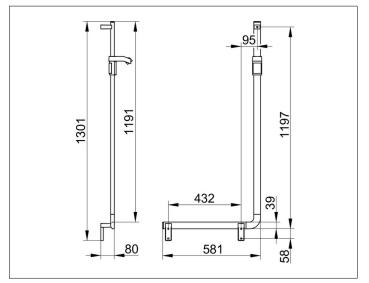

### DRAWING

## DIMENSION

581/1301 mm

Width / ø : 581 mm - Height: 1301 mm - Depth: 80 mm Material: Metal/Plastic Surface: Aluminium silver anodized/chrome-plated Load capacity 115 kg

Included in delivery 2x mounting sets no 1.

Article no.: 350 06 171302