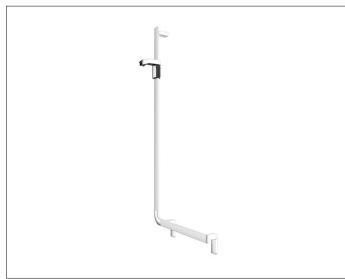

# PRODUCT

# SPECIFICATIONS

KEUCO AXESS - Angle bar  $90^\circ$  - with shower rail left hand - 350 06 171302 Accessibility meets design

Angle bar with shower rail - provides security and support in the shower. high gripping comfort front flat, back formed as half circle. The design impresses with its high ergonomic quality. The product is screwed on. Three concealed fastening.

Width / ø : 581 mm - Height: 1301 mm - Depth: 80 mm Material: Metal/Plastic Surface: Aluminium silver anodized/chrome-plated Load capacity 115 kg

Included in delivery 2x mounting sets no 1.

Article no.: 350 06 171302