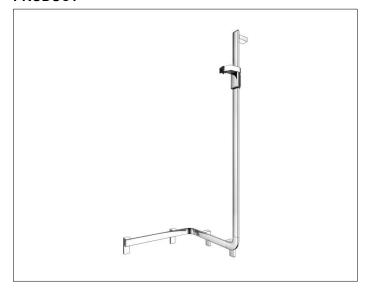

#### **PRODUCT**

#### **PRODUCT ATTRIBUTES**

right hand, for use as shower rail

# **SPECIFICATIONS**

KEUCO AXESS - Shower rail - with hand shower sliding rail right-hand model -  $350\ 08\ 01\ 66\ 01$ 

Accessibility meets design

Shower handrail with shower rail - right hand. high gripping comfort front flat, back formed as half circle. The design impresses with its high ergonomic quality. The product is screwed on. Five concealed fastening.