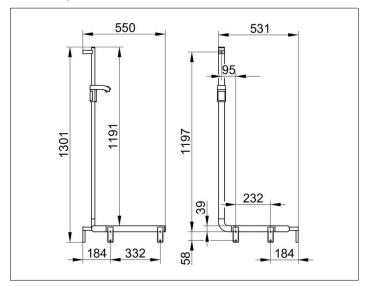

### **DIMENSION**

550/531/1301 mm

#### **DRAWING**

Width / ø : 531 mm - Height: 1301 mm - Depth: 550 mm

Material: Metal Surface: Chrome-r

Surface: Chrome-plated Load capacity 115 kg

Included in delivery 3x mounting sets no 1.

Article no.: 350 08 01 66 01