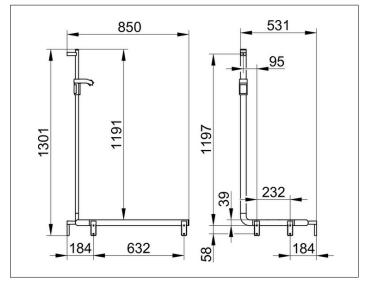

#### DIMENSION

850/531/1301 mm

Width / ø : 531 mm - Height: 1301 mm - Depth: 850 mm Material: Metal Surface: Chrome-plated Load capacity 115 kg

Included in delivery 3x mounting sets no 1.

Article no.: 350 08 01 86 01