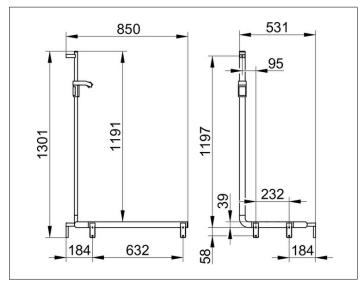

## **DIMENSION**

850/531/1301 mm

#### **DRAWING**

Width / ø : 531 mm - Height: 1301 mm - Depth: 850 mm

Material: Metal Surface: Black matt Load capacity 115 kg

Included in delivery 3x mounting sets no 1.

Article no.: 350 08 378601