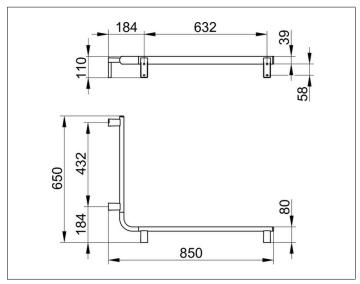

## **DIMENSION**

850 / 650 mm

### **DRAWING**

Width / ø : 850 mm - Height: 110 mm - Depth: 650 mm

Material: Metal Surface: Chrome-plated Load capacity 115 kg

Included in delivery 3x mounting sets no 1.

Articleno.: 35011018602