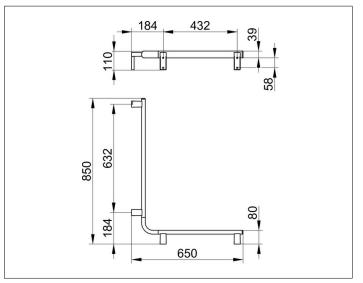

#### DRAWING

### DIMENSION

650 / 850 mm

Width / ø : 650 mm - Height: 110 mm - Depth: 850 mm Material: Metal Surface: Aluminium silver anodized Load capacity 115 kg

Included in delivery 3x mounting sets no 1.

Article no.: 350 11 176801