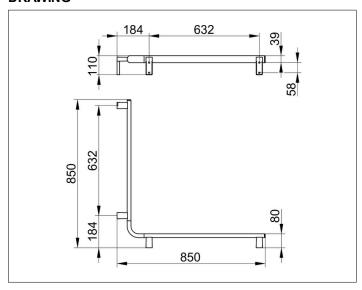

## **DIMENSION**

850 / 850 mm

### **DRAWING**

Width / ø : 850 mm - Height: 110 mm - Depth: 850 mm

Material: Metal

Surface: Aluminium silver anodized

Load capacity 115 kg

Included in delivery 3x mounting sets no 1.

Article no.: 350 11 178800