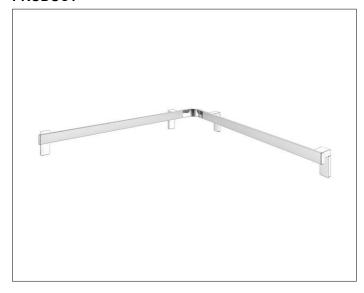

### 35011178800 Corner rail for shower/bath

### **PRODUCT**

## **SPECIFICATIONS**

KEUCO AXESS - Rail for shower and bath - 350 11 178800 Accessibility meets design

Shower and bath grab bar - provides security and support. high gripping comfort front flat, back formed as half circle. The design impresses with it high ergonomic quality. The product is screwed on. Four concealed fastening.