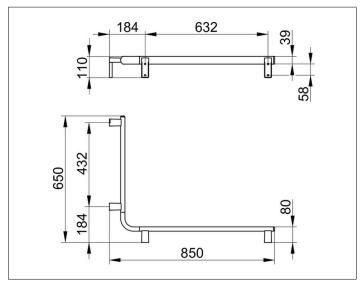

# **DIMENSION**

850 / 650 mm

## **DRAWING**

Width / ø : 850 mm - Height: 110 mm - Depth: 650 mm

Material: Metal Surface: Black matt Load capacity 115 kg

Included in delivery 3x mounting sets no 1.

Article no.: 350 11 378602