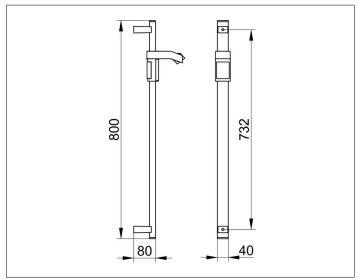

### **DRAWING**

Width / ø : 40 mm - Height: 800 mm - Depth: 80 mm

Material: Metal Surface: Chrome-plated Load capacity 115 kg

Included in delivery 2x mounting sets no 1.

Article no.: 350 12 01 08 00