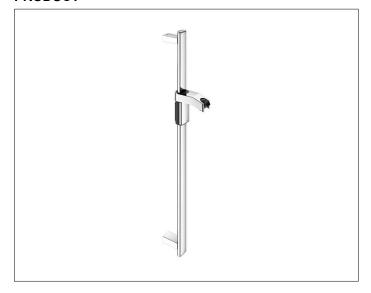

## 35012010800 Hand shower sliding rail

### **PRODUCT ATTRIBUTES**

complete with hand-shower bracket

### **SURFACE**

chrome-plated

# **DIMENSION**

800 mm

## **SPECIFICATIONS**

KEUCO AXESS - Hand shower sliding rail 800 mm -  $350\ 12\ 01\ 08\ 00$  Accessibility meets design

Shower rail with pivotable sliding bracket for shower head. high gripping comfort front flat, back formed as half circle. Height adjustable sliding bracket for shower head The tilt angle of the hand shower is adjustable. The product is screwed on. Two concealed fastening.