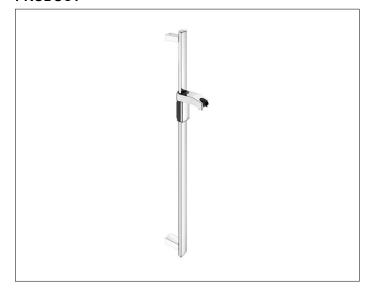

## 35012010900 Hand shower sliding rail

### **PRODUCT**

### **PRODUCT ATTRIBUTES**

complete with hand-shower bracket

## **SURFACE**

chrome-plated

# **DIMENSION**

900 mm

## **SPECIFICATIONS**

KEUCO AXESS - Hand shower sliding rail 900mm - 350 12 01 09 00 Accessibility meets design

Shower rail with pivotable sliding bracket for shower head. high gripping comfort front flat, back formed as half circle. Height adjustable sliding bracket for shower head The tilt angle of the hand shower is adjustable. The product is screwed on. Two concealed fastening.