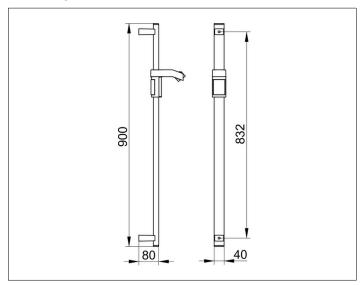

### **DRAWING**

Width / ø : 40 mm - Height: 900 mm - Depth: 80 mm

Material: Metal Surface: Chrome-plated Load capacity 115 kg

Included in delivery 2x mounting sets no 1.

Article no.: 350 12 01 09 00