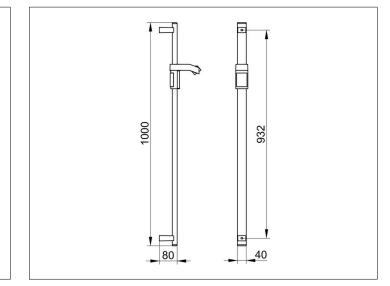

#### DRAWING

#### DIMENSION

1000 mm

Width / ø : 40 mm - Height: 1000 mm - Depth: 80 mm Material: Metal Surface: Chrome-plated Load capacity 115 kg

Included in delivery 2x mounting sets no 1.

Article no.: 350 12 01 10 00