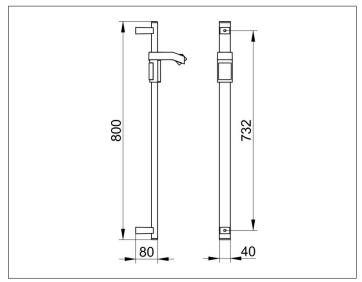

## **DIMENSION**

800 mm

### **DRAWING**

Width / ø : 40 mm - Height: 800 mm - Depth: 80 mm

Material: Metal

Surface: Aluminium silver anodized

Load capacity 115 kg

Included in delivery 2x mounting sets no 1.

Article no.: 350 12 17 08 00