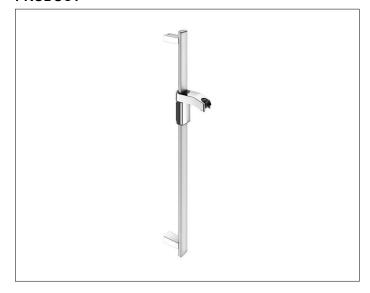

## 35012170800 Hand shower sliding rail

### **PRODUCT ATTRIBUTES**

complete with hand-shower bracket

### **SURFACE**

aluminium silver anodized/chrome-plated

## **DIMENSION**

800 mm

# **SPECIFICATIONS**

KEUCO AXESS - Hand shower sliding rail 800 mm -  $350\ 12\ 17\ 08\ 00$  Accessibility meets design

Shower rail with pivotable sliding bracket for shower head. high gripping comfort front flat, back formed as half circle. Height adjustable sliding bracket for shower head The tilt angle of the hand shower is adjustable. The product is screwed on. Two concealed fastening.