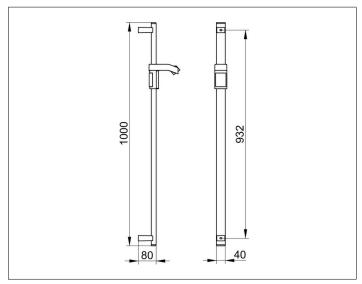

#### **DIMENSION**

1000 mm

### **DRAWING**

Width / ø : 40 mm - Height: 1000 mm - Depth: 80 mm

Material: Metal

Surface: Aluminium silver anodized

Load capacity 115 kg

Included in delivery 2x mounting sets no 1.

Article no.: 350 12 17 10 00