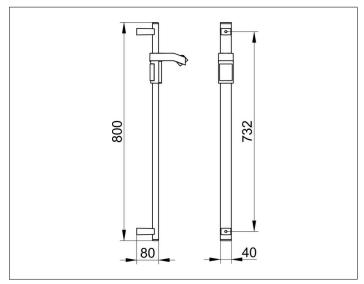

# **DIMENSION**

800 mm

## **DRAWING**

Width / ø : 40 mm - Height: 800 mm - Depth: 80 mm

Material: Metal Surface: Black matt Load capacity 115 kg

Included in delivery 2x mounting sets no 1.

Article no.: 350 12 37 08 00