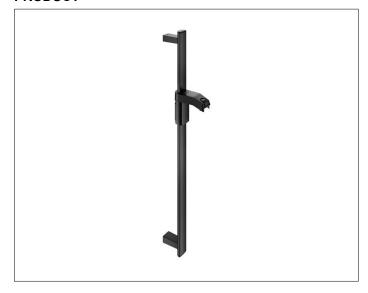

# 35012370800 Hand shower sliding rail

## **PRODUCT ATTRIBUTES**

complete with hand-shower bracket

#### **SURFACE**

black matt

# **DIMENSION**

800 mm

# **SPECIFICATIONS**

KEUCO AXESS - Hand shower sliding rail 800 mm -  $350\ 12\ 37\ 08\ 00$  Accessibility meets design

Shower rail with pivotable sliding bracket for shower head. high gripping comfort front flat, back formed as half circle. Height adjustable sliding bracket for shower head The tilt angle of the hand shower is adjustable. The product is screwed on. Two concealed fastening.

Width / ø : 40 mm - Height: 800 mm - Depth: 80 mm

Material: Metal Surface: Black matt Load capacity 115 kg

Included in delivery 2x mounting sets no 1.

Article no.: 350 12 37 08 00