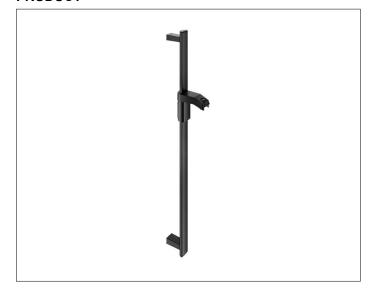

# 35012370900 Hand shower sliding rail

### **PRODUCT ATTRIBUTES**

complete with hand-shower bracket

## **SURFACE**

black matt

# **SPECIFICATIONS**

KEUCO AXESS - Hand shower sliding rail 900mm - 350 12 37 09 00 Accessibility meets design

Shower rail with pivotable sliding bracket for shower head. high gripping comfort front flat, back formed as half circle. Height adjustable sliding bracket for shower head The tilt angle of the hand shower is adjustable. The product is screwed on. Two concealed fastening.