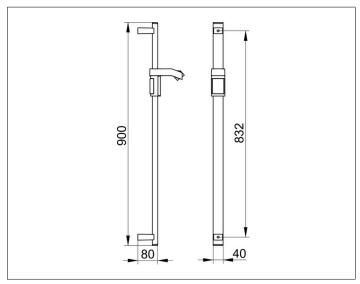

# **DIMENSION**

900 mm

### **DRAWING**

Width /  $\phi$  : 40 mm - Height: 900 mm - Depth: 80 mm

Material: Metal Surface: Black matt Load capacity 115 kg

Included in delivery 2x mounting sets no 1.

Article no.: 350 12 37 09 00