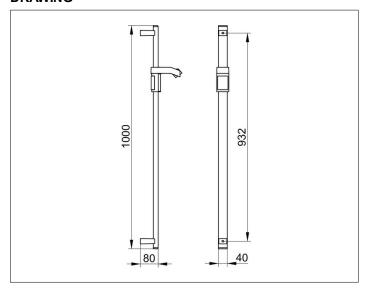

### **DRAWING**

Width / ø : 40 mm - Height: 1000 mm - Depth: 80 mm

Material: Metal Surface: Black matt Load capacity 115 kg

Included in delivery 2x mounting sets no 1.

Article no.: 350 12 37 10 00