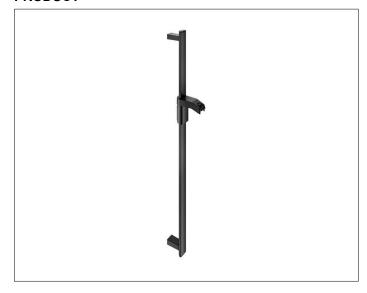

# 35012371000 Hand shower sliding rail

### **PRODUCT ATTRIBUTES**

complete with hand-shower bracket

## **SURFACE**

black matt

# **DIMENSION**

1000 mm