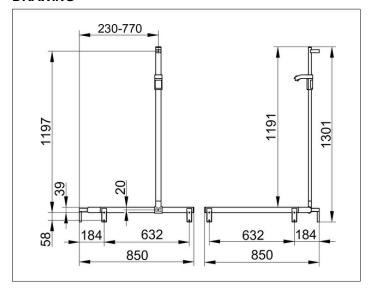

### **DIMENSION**

850/850/1301 mm

Width / ø : 850 mm - Height: 1301 mm - Depth: 850 mm

Material: Metal

Surface: Chrome-plated Load capacity 115 kg

Included in delivery 4x mounting sets no 1.

Article no.: 350 15 01 0102