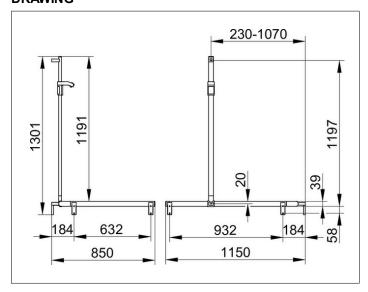

#### **DIMENSION**

850/1150/1301 mm

### **DRAWING**

Width / ø : 1150 mm - Height: 1301 mm - Depth: 850 mm

Material: Metal

Surface: Chrome-plated Load capacity 115 kg

Included in delivery 4x mounting sets no 1.

Article no.: 350 15 01 0201