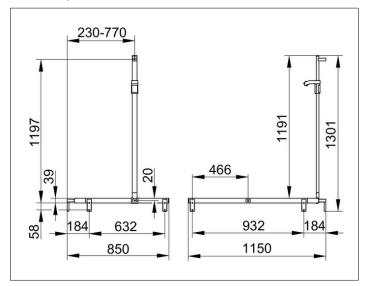

### **DIMENSION**

850/1150/1301 mm

### **DRAWING**

Width / ø : 1150 mm - Height: 1301 mm - Depth: 850 mm

Material: Metal

Surface: Chrome-plated Load capacity 115 kg

Included in delivery 4x mounting sets no 1.

Articleno.: 35015010202