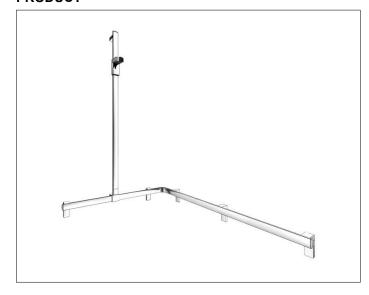

### **PRODUCT**

### **PRODUCT ATTRIBUTES**

left hand, complete with hand-shower bracket, mountable on the right or left side, flexible positioning of sliding rail prior to final installation

# **SPECIFICATIONS**

KEUCO AXESS - Shower rail with hand shower sliding rail-left hand -  $35015010202\,$ 

Accessibility meets design

Shower handrail with shower rail - left hand. Hand shower sliding rail freely positionable before mounting. The design impresses with its high ergonomic quality. The product is screwed on. Five concealed fastening.