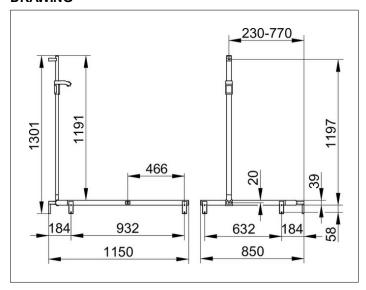

### **DIMENSION**

1150/850/1301 mm

### **DRAWING**

Width / ø : 850 mm - Height: 1301 mm - Depth: 1150 mm

Material: Metal

Surface: Chrome-plated Load capacity 115 kg

Included in delivery 4x mounting sets no 1.

Article no.: 350 15 01 0301