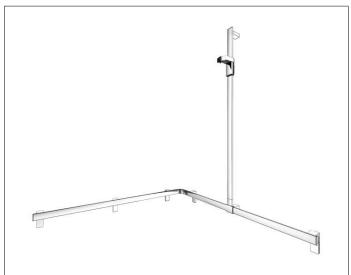

## PRODUCT

# PRODUCT ATTRIBUTES

right hand, complete with hand-shower bracket, mountable on the right or left side, flexible positioning of sliding rail prior to final installation

#### DIMENSION

1150/1150/1301 mm

## **SPECIFICATIONS**

KEUCO AXESS - Shower rail with hand shower sliding rail-right hand - 350 15 01 0401 Accessibility meets design Shower handrail with shower rail - right hand. Hand shower sliding rail freely positionable before mounting. The design impresses with its high

ergonomic quality. The product is screwed on. Five concealed fastening.

Width / ø : 1150 mm - Height: 1301 mm - Depth: 1150 mm Material: Metal Surface: Chrome-plated Load capacity 115 kg

Included in delivery 4x mounting sets no 1.