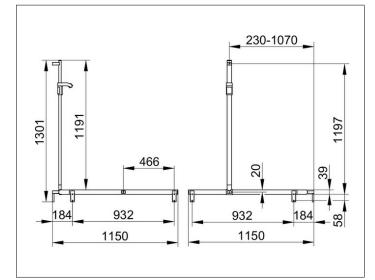

### DRAWING

#### DIMENSION

1150/1150/1301 mm

ergonomic quality. The product is screwed on. Five concealed fastening.

Width / ø : 1150 mm - Height: 1301 mm - Depth: 1150 mm Material: Metal Surface: Chrome-plated Load capacity 115 kg

Included in delivery 4x mounting sets no 1.