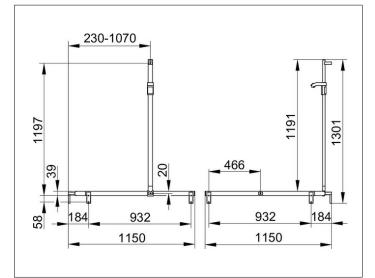

#### DIMENSION

1150/1150/1301 mm

Width / ø : 1150 mm - Height: 1301 mm - Depth: 1150 mm Material: Metal Surface: Chrome-plated Load capacity 115 kg

Included in delivery 4x mounting sets no 1.

Article no.: 350 15 01 0402