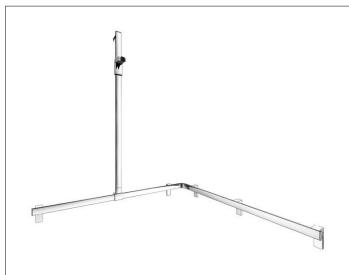

#### AXESS

35015010402 Rail system

## PRODUCT ATTRIBUTES

left hand, complete with hand-shower bracket, mountable on the right or left side, flexible positioning of sliding rail prior to final installation

## SPECIFICATIONS

KEUCO AXESS - Shower rail with hand shower sliding rail-left hand - 350 15 01 0402 Accessibility meets design Shower rail with hand shower sliding rail - left hand. Hand shower sliding rail freely positionable before mounting. The design impresses with its high ergonomic quality. The product is screwed on. Five concealed fastening.