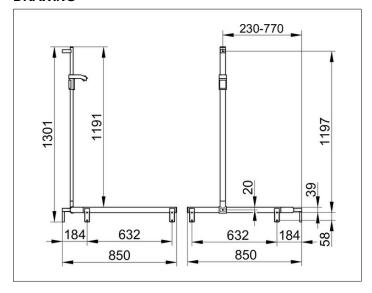

### **DRAWING**

### **DIMENSION**

850/850/1301 mm

Width / ø : 850 mm - Height: 1301 mm - Depth: 850 mm

Material: Metal

Surface: Aluminium silver anodized / chrome-plated

Load capacity 115 kg

Included in delivery 4x mounting sets no 1.

Articleno.: 35015170101