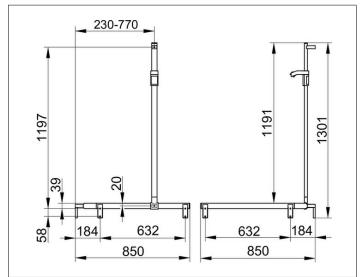

#### DIMENSION

850/850/1301 mm

Width / ø : 850 mm - Height: 1301 mm - Depth: 850 mm Material: Metal Surface: Aluminium silver anodized / chrome-plated Load capacity 115 kg

Included in delivery 4x mounting sets no 1.

Article no.: 350 15 17 0102