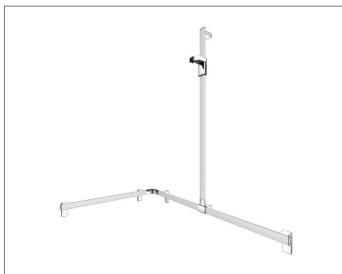

### PRODUCT

# PRODUCT ATTRIBUTES

right hand, complete with hand-shower bracket, mountable on the right or left side, flexible positioning of sliding rail prior to final installation

## SPECIFICATIONS

KEUCO AXESS - Shower rail with hand shower sliding rail-right hand -35015170201 Accessibility meets design Shower rail with hand shower sliding rail - right hand. Hand shower sliding rail freely positionable before mounting. The design impresses with its high ergonomic quality. The product is screwed on. Five concealed fastening.