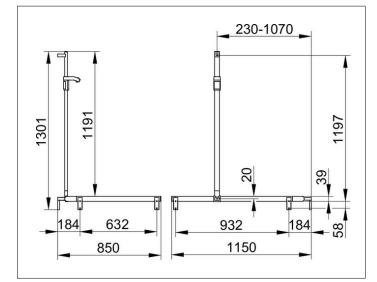

#### DIMENSION

850/1150/1301 mm

#### DRAWING

Width / ø : 1150 mm - Height: 1301 mm - Depth: 850 mm Material: Metal Surface: Aluminium silver anodized / chrome-plated Load capacity 115 kg

Included in delivery 4x mounting sets no 1.

Articleno.: 35015170201