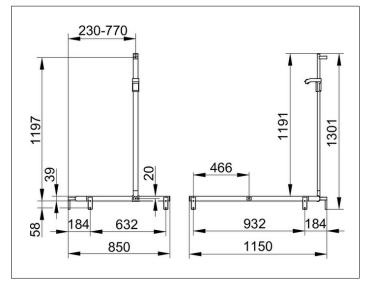

#### DIMENSION

850/1150/1301 mm

## DRAWING

Width / ø : 1150 mm - Height: 1301 mm - Depth: 850 mm Material: Metal Surface: Aluminium silver anodized / chrome-plated Load capacity 115 kg

Included in delivery 4x mounting sets no 1.

Article no.: 350 15 17 0202