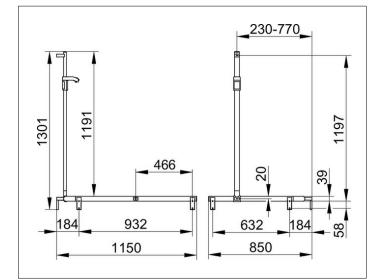

# DRAWING

#### DIMENSION

1150/850/1301 mm

Width / ø : 850 mm - Height: 1301 mm - Depth: 1150 mm Material: Metal Surface: Aluminium silver anodized / chrome-plated Load capacity 115 kg

Included in delivery 4x mounting sets no 1.

Articleno.: 35015170301