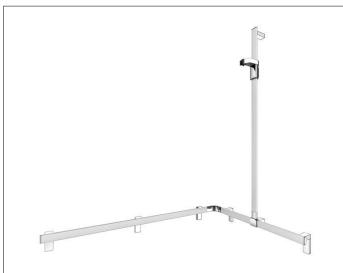

# PRODUCT

# PRODUCT ATTRIBUTES

right hand, complete with hand-shower bracket, mountable on the right or left side, flexible positioning of sliding rail prior to final installation

#### SURFACE

aluminium silver anodized/chrome-plated

#### DIMENSION

1150/850/1301 mm

# SPECIFICATIONS

KEUCO AXESS - Shower rail with hand shower sliding rail-right hand -35015170301 Accessibility meets design Shower rail with hand shower sliding rail - right hand. Hand shower sliding rail freely positionable before mounting. The design impresses with its high ergonomic quality. The product is screwed on. Five concealed fastening.

Width / ø : 850 mm - Height: 1301 mm - Depth: 1150 mm Material: Metal Surface: Aluminium silver anodized / chrome-plated Load capacity 115 kg

Included in delivery 4x mounting sets no 1.

Articleno.: 35015170301