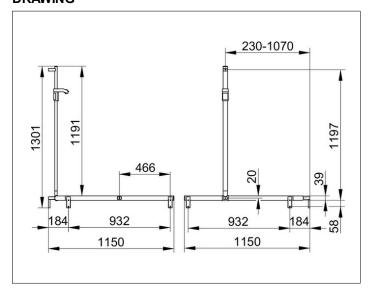

### **DRAWING**

#### **DIMENSION**

1150/1150/1301 mm

Width / ø : 1150 mm - Height: 1301 mm - Depth: 1150 mm

Material: Metal

Surface: Aluminium silver anodized / chrome-plated

Load capacity 115 kg

Included in delivery 4x mounting sets no 1.

Articleno.: 35015170401