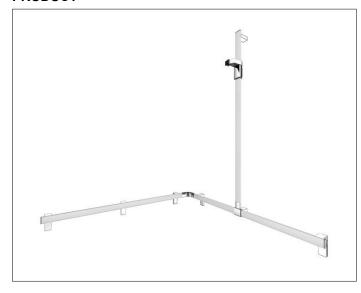

#### **PRODUCT**

## **PRODUCT ATTRIBUTES**

right hand, complete with hand-shower bracket, mountable on the right or left side, flexible positioning of sliding rail prior to final installation

#### **DIMENSION**

1150/1150/1301 mm