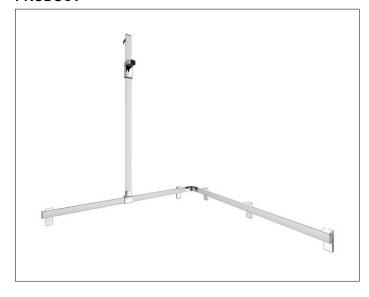

### **PRODUCT**

### **SPECIFICATIONS**

KEUCO AXESS - Shower rail with hand shower sliding rail-left hand - 350  $\,$  15  $\,$  17  $\,$  0402  $\,$ 

Accessibility meets design

Shower rail with hand shower sliding rail - left hand. Hand shower sliding rail freely positionable before mounting. The design impresses with its high ergonomic quality. The product is screwed on. Five concealed fastening.

Width / ø : 1150 mm - Height: 1301 mm - Depth: 1150 mm

Material: Metal

Surface: Aluminium silver anodized / chrome-plated

Load capacity 115 kg

Included in delivery 4x mounting sets no 1.

Article no.: 350 15 17 0402