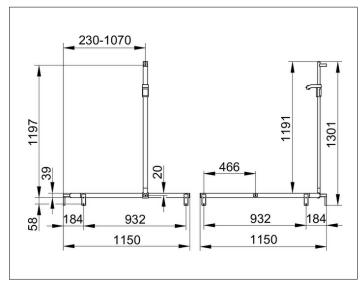

### **DIMENSION**

1150/1150/1301 mm

### **DRAWING**

Width / ø : 1150 mm - Height: 1301 mm - Depth: 1150 mm

Material: Metal

Surface: Aluminium silver anodized / chrome-plated

Load capacity 115 kg

Included in delivery 4x mounting sets no 1.

Article no.: 350 15 17 0402