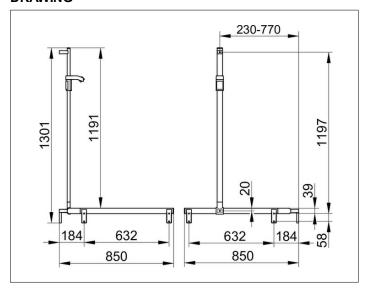

### **DRAWING**

### **DIMENSION**

850/850/1301 mm

Width / ø : 850 mm - Height: 1301 mm - Depth: 850 mm

Material: Metal Surface: Black matt Load capacity 115 kg

Included in delivery 4x mounting sets no 1.

Articleno.: 35015370101