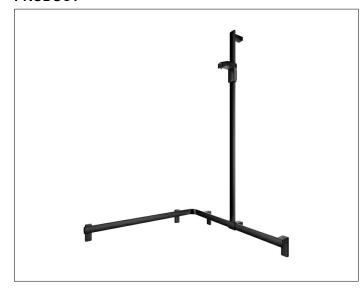

### **PRODUCT**

### **PRODUCT ATTRIBUTES**

right hand, complete with hand-shower bracket, mountable on the right or left side, flexible positioning of sliding rail prior to final installation

## **SURFACE**

black matt

### **DIMENSION**

850/850/1301 mm