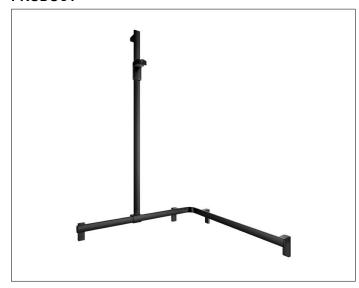

### **PRODUCT**

### **PRODUCT ATTRIBUTES**

left hand, complete with hand-shower bracket, mountable on the right or left side, flexible positioning of sliding rail prior to final installation

### **SPECIFICATIONS**

KEUCO AXESS - Shower rail with hand shower sliding rail-left hand - 350  $15\,37\,0102$ 

Accessibility meets design

Shower rail with hand shower sliding rail - left hand. Hand shower sliding rail freely positionable before mounting. The design impresses with its high ergonomic quality. The product is screwed on. Five concealed fastening.

Width / ø : 850 mm - Height: 1301 mm - Depth: 850 mm

Material: Metal Surface: Black matt Load capacity 115 kg

Included in delivery 4x mounting sets no 1.

Article no.: 350 15 37 0102