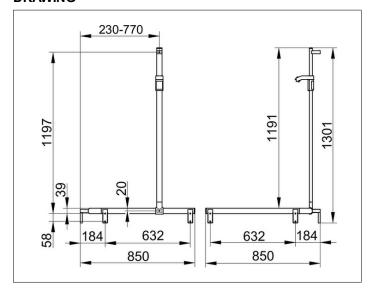

### **DIMENSION**

850/850/1301 mm

### **DRAWING**

Width / ø : 850 mm - Height: 1301 mm - Depth: 850 mm

Material: Metal Surface: Black matt Load capacity 115 kg

Included in delivery 4x mounting sets no 1.

Article no.: 350 15 37 0102