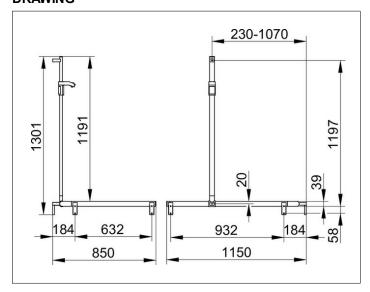

### **DIMENSION**

850/1150/1301 mm

### **DRAWING**

Width / ø : 1150 mm - Height: 1301 mm - Depth: 850 mm

Material: Metal Surface: Black matt Load capacity 115 kg

Included in delivery 4x mounting sets no 1.

Articleno.: 35015370201