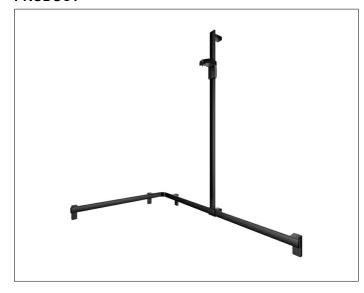

### **PRODUCT**

### **PRODUCT ATTRIBUTES**

right hand, complete with hand-shower bracket, mountable on the right or left side, flexible positioning of sliding rail prior to final installation

### **DIMENSION**

850/1150/1301 mm

# **SPECIFICATIONS**

KEUCO AXESS - Shower rail with hand shower sliding rail-right hand -  $35015370201\,$ 

Accessibility meets design

Shower rail with hand shower sliding rail - right hand. Hand shower sliding rail freely positionable before mounting. The design impresses with its high ergonomic quality. The product is screwed on. Five concealed fastening.

Width / ø : 1150 mm - Height: 1301 mm - Depth: 850 mm

Material: Metal Surface: Black matt Load capacity 115 kg

Included in delivery 4x mounting sets no 1.

Articleno.: 35015370201