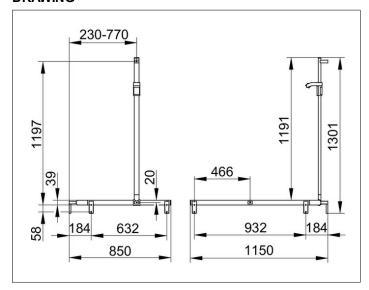

### **DIMENSION**

850/1150/1301 mm

Width / ø : 1150 mm - Height: 1301 mm - Depth: 850 mm

Material: Metal Surface: Black matt Load capacity 115 kg

Included in delivery 4x mounting sets no 1.

Article no.: 350 15 37 0202