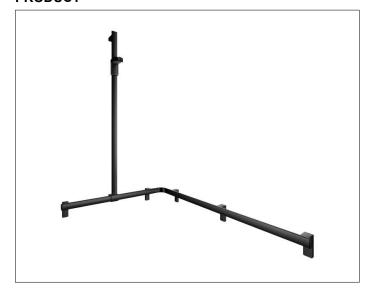

### **PRODUCT**

### **SPECIFICATIONS**

KEUCO AXESS - Shower rail with hand shower sliding rail-left hand - 350  $15\,37\,0202$ 

Accessibility meets design

Shower rail with hand shower sliding rail - left hand. Hand shower sliding rail freely positionable before mounting. The design impresses with its high ergonomic quality. The product is screwed on. Five concealed fastening.