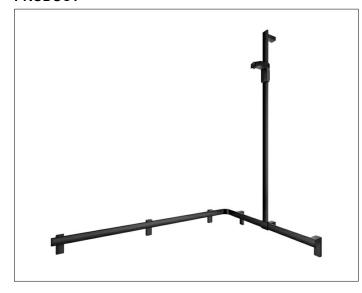

### **PRODUCT**

### **PRODUCT ATTRIBUTES**

right hand, complete with hand-shower bracket, mountable on the right or left side, flexible positioning of sliding rail prior to final installation

# **SPECIFICATIONS**

KEUCO AXESS - Shower rail with hand shower sliding rail-right hand -  $35015370301\,$ 

Accessibility meets design

Shower rail with hand shower sliding rail - right hand. Hand shower sliding rail freely positionable before mounting. The design impresses with its high ergonomic quality. The product is screwed on. Five concealed fastening.