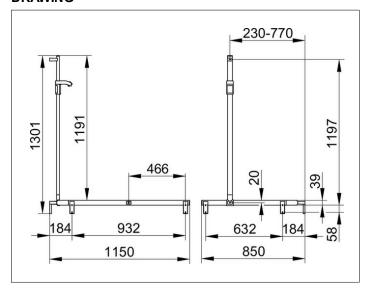

### **DIMENSION**

1150/850/1301 mm

### **DRAWING**

Width / ø : 850 mm - Height: 1301 mm - Depth: 1150 mm

Material: Metal Surface: Black matt Load capacity 115 kg

Included in delivery 4x mounting sets no 1.

Articleno.: 35015370301