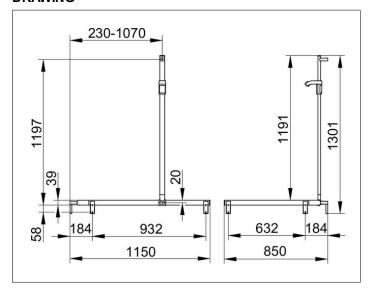

### **DIMENSION**

1150/850/1301 mm

### **DRAWING**

Width / ø : 850 mm - Height: 1301 mm - Depth: 1150 mm

Material: Metal Surface: Black matt Load capacity 115 kg

Included in delivery 4x mounting sets no 1.

Article no.: 350 15 37 0302