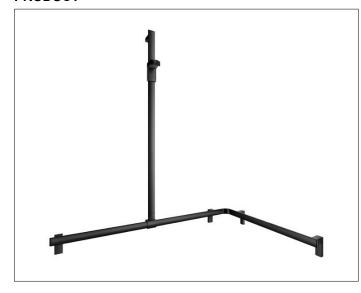

### **PRODUCT**

### **SPECIFICATIONS**

KEUCO AXESS - Shower rail with hand shower sliding rail-left hand - 350  $15\,37\,0302$ 

Accessibility meets design

Shower rail with hand shower sliding rail - left hand. Hand shower sliding rail freely positionable before mounting. The design impresses with its high ergonomic quality. The product is screwed on. Five concealed fastening.

Width / ø : 850 mm - Height: 1301 mm - Depth: 1150 mm

Material: Metal Surface: Black matt Load capacity 115 kg

Included in delivery 4x mounting sets no 1.

Article no.: 350 15 37 0302